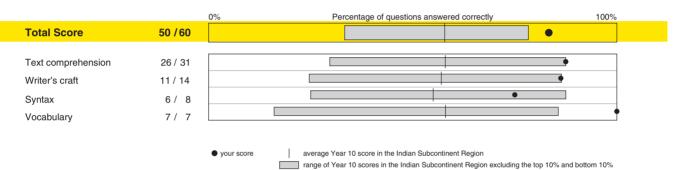

#### 2017 English Performance

The graph below shows your 2017 English score and your performance in each of the different areas assessed.

SKILL DEVELOPMENT OVER YEARS

**ANALYSIS BY OUESTION** 

ANALYSIS BY SKILL AREA

#### **Comparative English Performance**

Students in the Indian Subcontinent Region from Year 2 to Year 12 participated in ICAS. The graph below compares your performance to year levels above and below (where available for the last eight years).

|                                          | Low in Year 2 | English performance | High in Year 12 |
|------------------------------------------|---------------|---------------------|-----------------|
| Year 11 - students in the year above you |               |                     |                 |
|                                          |               |                     |                 |
| Year 10                                  |               |                     | •               |
|                                          |               |                     |                 |

• your performance ( < if in bottom 10 per cent or non-attempt, ) if in top 10 per cent)

average performance in the Indian Subcontinent Region performance range excluding the top 10% and bottom 10%

|                        | ANALYSIS BY QUESTION<br>The following table shows the questions you answered correctly vand shades the questions that<br>answered incorrectly. The questions are ranked from hardest at the top to easiest at the botto | bu answered correctly $\checkmark$ and shades the questions that you |    | rrect answer | ur answer | Students correct in<br>Region |
|------------------------|-------------------------------------------------------------------------------------------------------------------------------------------------------------------------------------------------------------------------|----------------------------------------------------------------------|----|--------------|-----------|-------------------------------|
| Easy Q. – Difficult Q. | Question content                                                                                                                                                                                                        | Area assessed                                                        | Qu | ပိ           | ٧o        | Stu<br>Re                     |
|                        | Identify the correct connective to complete a passage                                                                                                                                                                   | Syntax                                                               | 59 | В            | A         | 28%                           |
|                        | Identify an adverbial clause in a scientific text                                                                                                                                                                       | Syntax                                                               | 56 | D            | A         | 30%                           |
|                        | Interpret a process in a scientific text                                                                                                                                                                                | Text comprehension                                                   | 55 | С            | D         | 34%                           |
|                        | Interpret the meaning of a word in an opinion piece: adjudicate                                                                                                                                                         | Vocabulary                                                           | 40 | А            | ~         | 35%                           |
|                        | Interpret the meaning of a word in a narrative: concrete                                                                                                                                                                | Vocabulary                                                           | 10 | С            | ~         | 36%                           |